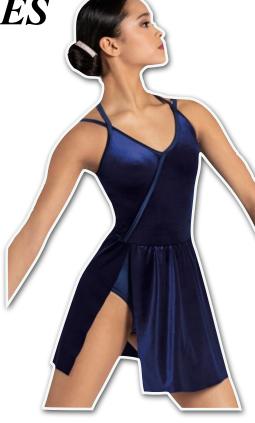

### **CFD COMPANY**

Teen Modern
Miss Kayleigh
"Happy Together"

**Top**: As shown in photograph.. **Bottoms**: As shown in photograph..

Shoes: Barefoot.

Hair: Low bun, no part, and bangs pulled back and out of face. This helps prevent a shadow from being cast on your dancers face while on stage. Secure bun with bobby pins and a hair tie that matches the dancer's hair color. We also recommend using a hair net around the bun that matches the dancer's hair color, to control fly-aways. These items are available at Sally's Beauty Supply or any other beauty supply store. Secure matching headpiece on right side of head with bobby pins.