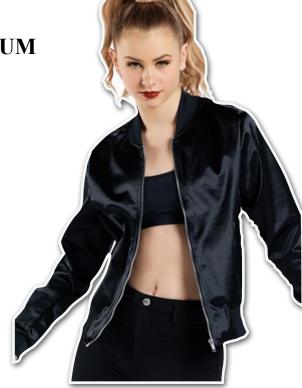

### **CFD COMPANY**

Senior Modern
Miss Kelly
"Sweet Dreams"

Top: Black/white blazer, & black bra top.

Bottoms: Black leggings.

Shoes: Black socks.

**Makeup:** Company makeup is okay.