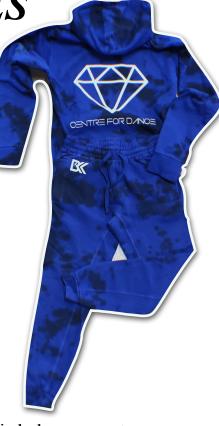

### **CFD COMPANY**

Company Hip Hop
Mrs. Pamela
"Talkin' Bout M'\$"

**Top**: Blue tie dye hoodie with diamond, & black sports bra. **Bottoms**: Blue tie dye joggers with black booty shorts. **Shoes**: White high top Air Force 1 & white no-show socks.