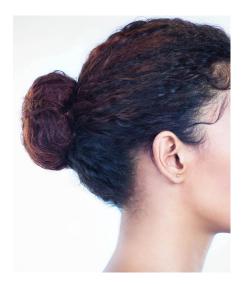

### **CFD COMPANY**

Junior Jazz
Miss Kinder
"Fabulous"

**Top**: Purple/black bra top.

Bottoms: Black/purple briefs, tan footed tights, black fishnet tights.

Shoes: Black freeform.

Hair: Low bun, no part, and bangs pulled back and out of face. This helps prevent a shadow from being cast on your dancers face while on stage. Secure bun with bobby pins and a hair tie that matches the dancer's hair color. We also recommend using a hair net around the bun that matches the dancer's hair color, to control fly-aways. These items are available at Sally's Beauty Supply or any other beauty supply store. Secure matching headpiece on right side of head with bobby pins.