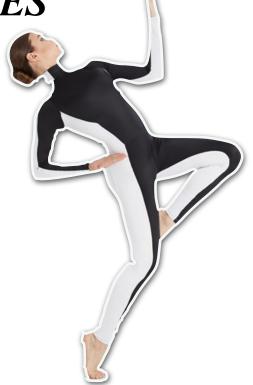

### **CFD COMPANY**

Teen Contemporary
Miss Kelly
"You & Me"

**Top**: Black & white unitard.

**Bottoms**: Tan tights. **Shoes**: Barefoot.

**Hair:** Low bun, no part, and bangs pulled back and out of face. This helps prevent a shadow from being cast on your dancers face while on stage. Secure bun with bobby pins and a hair tie that matches the dancer's hair color. We also recommend using a hair net around the bun that matches the dancer's hair color, to control fly-aways. These items are available at Sally's Beauty Supply or any other beauty supply store. Secure matching headpiece on right side of head with bobby pins.