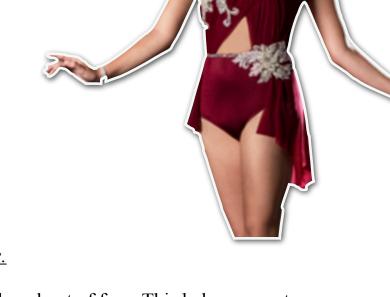

### **CFD COMPANY**

Senior Contemporary
Miss Chloe
"Landslide"

**Top**: Maroon leotard dress. **Bottoms**: Tan stirrups tights.

**Shoes**: Tan half soles. *Must wear BOTH shoes*.

Hair: Low bun, no part, and bangs pulled back and out of face. This helps prevent a shadow from being cast on your dancers face while on stage. Secure bun with bobby pins and a hair tie that matches the dancer's hair color. We also recommend using a hair net around the bun that matches the dancer's hair color, to control fly-aways. These items are available at Sally's Beauty Supply or any other beauty supply store. Secure matching headpiece on right side of head with bobby pins.