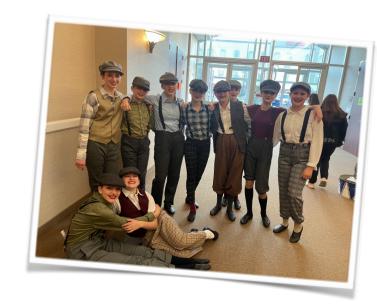

### **CFD COMPANY**

Teen Modern
Miss Kayleigh
"Happy Together"

**Top**: As shown in photograph.. **Bottoms**: As shown in photograph..

Shoes: Barefoot.

Hair: Low bun, no part, and bangs pulled back and out of face. This helps prevent a shadow from being cast on your dancers face while on stage. Secure bun with bobby pins and a hair tie that matches the dancer's hair color. We also recommend using a hair net around the bun that matches the dancer's hair color, to control fly-aways. These items are available at Sally's Beauty Supply or any other beauty supply store. Secure matching headpiece on right side of head with bobby pins.