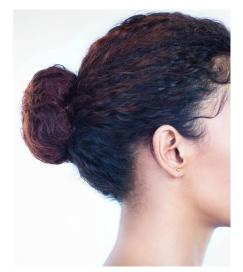

### **CFD COMPANY**

Junior Jazz
Miss Kinder
"Fabulous"

**Top**: Purple/black bra top.

Bottoms: Black/purple briefs, tan footed tights, black fishnet tights.

Shoes: Black freeform.

Hair: Low bun, no part, and bangs pulled back and out of face. This helps prevent a shadow from being cast on your dancers face while on stage. Secure bun with bobby pins and a hair tie that matches the dancer's hair color. We also recommend using a hair net around the bun that matches the dancer's hair color, to control fly-aways. These items are available at Sally's Beauty Supply or any other beauty supply store. Secure matching headpiece on right side of head with bobby pins.