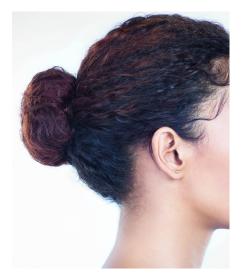

### **CFD COMPANY**

Senior Contemporary
Miss Chloe
"Landslide"

**Top**: Maroon leotard dress. **Bottoms**: Tan stirrups tights.

**Shoes**: Tan half soles. *Must wear BOTH shoes*.

Hair: Low bun, no part, and bangs pulled back and out of face. This helps prevent a shadow from being cast on your dancers face while on stage. Secure bun with bobby pins and a hair tie that matches the dancer's hair color. We also recommend using a hair net around the bun that matches the dancer's hair color, to control fly-aways. These items are available at Sally's Beauty Supply or any other beauty supply store. Secure matching headpiece on right side of head with bobby pins.