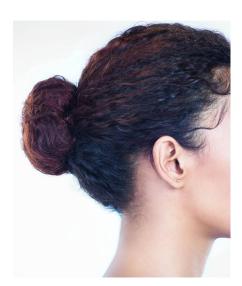

### **CFD COMPANY**

Junior Jazz
Miss Kinder
"Fabulous"

**Top**: Purple/black bra top.

Bottoms: Black/purple briefs, tan footed tights, black fishnet tights.

Shoes: Black freeform.

Hair: Low bun, no part, and bangs pulled back and out of face. This helps prevent a shadow from being cast on your dancers face while on stage. Secure bun with bobby pins and a hair tie that matches the dancer's hair color. We also recommend using a hair net around the bun that matches the dancer's hair color, to control fly-aways. These items are available at Sally's Beauty Supply or any other beauty supply store. Secure matching headpiece on right side of head with bobby pins.

**Makeup:** Company makeup is okay.

**SHOW 1** #3