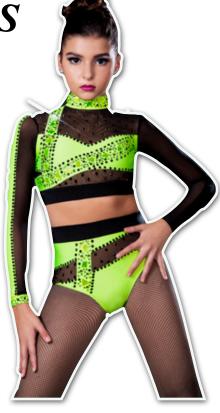

#### **CFD COMPANY**

Teen Jazz
Miss Kinder
"Let's Work"

Top: Green & black top.

Bottoms: Green & black briefs, tan footed tights and black fishnets.

**Shoes**: Black freeforms.

Hair: Low bun, no part, and bangs pulled back and out of face. This helps prevent a shadow from being cast on your dancers face while on stage. Secure bun with bobby pins and a hair tie that matches the dancer's hair color. We also recommend using a hair net around the bun that matches the dancer's hair color, to control fly-aways. These items are available at Sally's Beauty Supply or any other beauty supply store. Secure matching headpiece on right side of head with bobby pins.