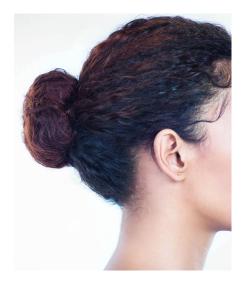

### **CFD COMPANY**

Junior Jazz
Miss Kinder
"Fabulous"

**Top**: Purple/black bra top.

Bottoms: Black/purple briefs, tan footed tights, black fishnet tights.

Shoes: Black freeform.

Hair: Low bun, no part, and bangs pulled back and out of face. This helps prevent a shadow from being cast on your dancers face while on stage. Secure bun with bobby pins and a hair tie that matches the dancer's hair color. We also recommend using a hair net around the bun that matches the dancer's hair color, to control fly-aways. These items are available at Sally's Beauty Supply or any other beauty supply store. Secure matching headpiece on right side of head with bobby pins.