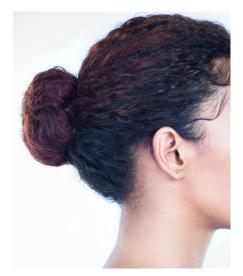

### **CFD COMPANY**

Junior Jazz
Miss Kinder
"Fabulous"

**Top**: Purple/black bra top.

Bottoms: Black/purple briefs, tan footed tights, black fishnet tights.

Shoes: Black freeform.

Hair: Low bun, no part, and bangs pulled back and out of face. This helps prevent a shadow from being cast on your dancers face while on stage. Secure bun with bobby pins and a hair tie that matches the dancer's hair color. We also recommend using a hair net around the bun that matches the dancer's hair color, to control fly-aways. These items are available at Sally's Beauty Supply or any other beauty supply store. Secure matching headpiece on right side of head with bobby pins.

### **CFD COMPANY**

Senior Contemporary
Miss Chloe
"Landslide"

**Top**: Maroon leotard dress. **Bottoms**: Tan stirrups tights.

**Shoes**: Tan half soles. *Must wear BOTH shoes*.

Hair: Low bun, no part, and bangs pulled back and out of face. This helps prevent a shadow from being cast on your dancers face while on stage. Secure bun with bobby pins and a hair tie that matches the dancer's hair color. We also recommend using a hair net around the bun that matches the dancer's hair color, to control fly-aways. These items are available at Sally's Beauty Supply or any other beauty supply store. Secure matching headpiece on right side of head with bobby pins.

### **CFD COMPANY**

Teen Contemporary
Miss Kelly
"You & Me"

**Top**: Black & white unitard.

**Bottoms**: Tan tights. **Shoes**: Barefoot.

**Hair:** Low bun, no part, and bangs pulled back and out of face. This helps prevent a shadow from being cast on your dancers face while on stage. Secure bun with bobby pins and a hair tie that matches the dancer's hair color. We also recommend using a hair net around the bun that matches the dancer's hair color, to control fly-aways. These items are available at Sally's Beauty Supply or any other beauty supply store. Secure matching headpiece on right side of head with bobby pins.

#### **CFD COMPANY**

Teen Jazz
Miss Kinder
"Let's Work"

Top: Green & black top.

Bottoms: Green & black briefs, tan footed tights and black fishnets.

**Shoes**: Black freeforms.

Hair: Low bun, no part, and bangs pulled back and out of face. This helps prevent a shadow from being cast on your dancers face while on stage. Secure bun with bobby pins and a hair tie that matches the dancer's hair color. We also recommend using a hair net around the bun that matches the dancer's hair color, to control fly-aways. These items are available at Sally's Beauty Supply or any other beauty supply store. Secure matching headpiece on right side of head with bobby pins.

#### **CFD COMPANY**

Teen Musical Theater
Miss Kayleigh
"Carrying The Banner"

Shoes: Black jazz shoes.

Hair: Low bun, no part, and bangs pulled back and out of face. This helps prevent a shadow from being cast on your dancers face while on stage. Secure bun with bobby pins and a hair tie that matches the dancer's hair color. We also recommend using a hair net around the bun that matches the dancer's hair color, to control fly-aways. These items are available at Sally's Beauty Supply or any other beauty supply store. Secure matching headpiece on right side of head with bobby pins.

### **CFD COMPANY**

Company Tap
Miss Chloe
"No One To Talk To"

**Top**: Black bra and black blazer with hat.

**Bottoms**: Black pants.

**Shoes**: Black tap shoes and high black socks.

Hair: Low bun, no part, and bangs pulled back and out of face. This helps prevent a shadow from being cast on your dancers face while on stage. Secure bun with bobby pins and a hair tie that matches the dancer's hair color. We also recommend using a hair net around the bun that matches the dancer's hair color, to control fly-aways. These items are available at Sally's Beauty Supply or any other beauty supply store. Secure matching headpiece on right side of head with bobby pins.

### **CFD COMPANY**

Mini Lyrical Miss Alexa

"Places We Won't Walk"

**Top**: Blue leotard dress.

**Bottoms**: Tan/skin tone stirrup tights.

**Shoes**: Tan half soles.

Hair: Low bun, no part, and bangs pulled back and out of face. This helps prevent a shadow from being cast on your dancers face while on stage. Secure bun with bobby pins and a hair tie that matches the dancer's hair color. We also recommend using a hair net around the bun that matches the dancer's hair color, to control fly-aways. These items are available at Sally's Beauty Supply or any other beauty supply store. Secure matching headpiece on right side of head with bobby pins.

#### **CFD COMPANY**

Teen Lyrical Miss Kelly "Hero"

**Top**: Blue dress with attached leotard. **Bottoms**: Tan/skin tone stirrup tights.

**Shoes**: Tan half soles.

Hair: Low bun, no part, and bangs pulled back and out of face. This helps prevent a shadow from being cast on your dancers face while on stage. Secure bun with bobby pins and a hair tie that matches the dancer's hair color. We also recommend using a hair net around the bun that matches the dancer's hair color, to control fly-aways. These items are available at Sally's Beauty Supply or any other beauty supply store. Secure matching headpiece on right side of head with bobby pins.

Hair: Low bun, no part, and bangs pulled back and out of face. This helps prevent a shadow from being cast on your dancers face while on stage. Secure bun with bobby pins and a hair tie that matches the dancer's hair color. We also recommend using a hair net around the bun that matches the dancer's hair color, to control fly-aways. These items are available at Sally's Beauty Supply or any other beauty supply store. Secure matching headpiece on right side of head with bobby pins.

**Hair:** Low bun, no part, and bangs pulled back and out of face. This helps prevent a shadow from being cast on your dancers face while on stage. Secure bun with bobby pins and a hair tie that matches the dancer's hair color. We also recommend using a hair net around the bun that matches the dancer's hair color, to control fly-aways. These items are available at Sally's Beauty Supply or any other beauty supply store. Secure matching headpiece on right side of head with bobby pins.

### **CFD COMPANY**

Teen Modern
Miss Kayleigh
"Happy Together"

**Top**: As shown in photograph.. **Bottoms**: As shown in photograph..

Shoes: Barefoot.

Hair: Low bun, no part, and bangs pulled back and out of face. This helps prevent a shadow from being cast on your dancers face while on stage. Secure bun with bobby pins and a hair tie that matches the dancer's hair color. We also recommend using a hair net around the bun that matches the dancer's hair color, to control fly-aways. These items are available at Sally's Beauty Supply or any other beauty supply store. Secure matching headpiece on right side of head with bobby pins.

#### **CFD COMPANY**

Mini Jazz Miss Alexa "Make It Look Easy"

**Top**: Pink & purple leotard dress. **Bottoms**: Tan/skin tone footed tights.

**Shoes**: Tan jazz shoes.

Hair: Low bun, no part, and bangs pulled back and out of face. This helps prevent a shadow from being cast on your dancers face while on stage. Secure bun with bobby pins and a hair tie that matches the dancer's hair color. We also recommend using a hair net around the bun that matches the dancer's hair color, to control fly-aways. These items are available at Sally's Beauty Supply or any other beauty supply store. Secure matching headpiece on right side of head with bobby pins.

### **CFD COMPANY**

Junior Contemporary
Miss Kelly
"Sign Of The Times"

**Top**: Nude dress. **Bottoms**: Tan briefs. **Shoes**: Tan half soles.

Hair: Low bun, no part, and bangs pulled back and out of face. This helps prevent a shadow from being cast on your dancers face while on stage. Secure bun with bobby pins and a hair tie that matches the dancer's hair color. We also recommend using a hair net around the bun that matches the dancer's hair color, to control fly-aways. These items are available at Sally's Beauty Supply or any other beauty supply store. Secure matching headpiece on right side of head with bobby pins.

### **CFD COMPANY**

Contemporary Line Miss Kayleigh "Chicago"

**Top**: Red & black leotard dress.

Bottoms: Tan/skin tone footed tights & black fishnet tights.

Shoes: Black padini's.

Hair: Low bun, no part, and bangs pulled back and out of face. This helps prevent a shadow from being cast on your dancers face while on stage. Secure bun with bobby pins and a hair tie that matches the dancer's hair color. We also recommend using a hair net around the bun that matches the dancer's hair color, to control fly-aways. These items are available at Sally's Beauty Supply or any other beauty supply store. Secure matching headpiece on right side of head with bobby pins.