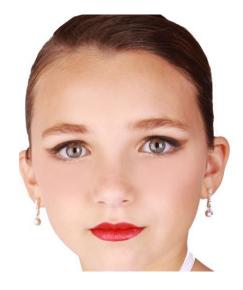

### **CFD COMPANY**

Junior Jazz
Miss Kinder
"Fabulous"

**Top**: Purple/black bra top.

Bottoms: Black/purple briefs, tan footed tights, black fishnet tights.

Shoes: Black freeform.

Hair: Low bun, no part, and bangs pulled back and out of face. This helps prevent a shadow from being cast on your dancers face while on stage. Secure bun with bobby pins and a hair tie that matches the dancer's hair color. We also recommend using a hair net around the bun that matches the dancer's hair color, to control fly-aways. These items are available at Sally's Beauty Supply or any other beauty supply store. Secure matching headpiece on right side of head with bobby pins.