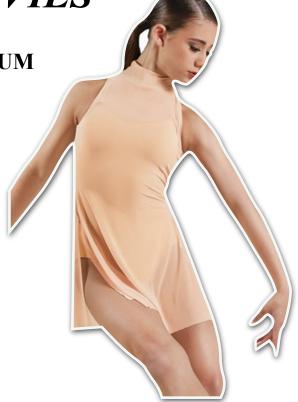

### **CFD COMPANY**

Junior Contemporary
Miss Kelly
"Sign Of The Times"

**Top**: Nude dress. **Bottoms**: Tan briefs. **Shoes**: Tan half soles.

Hair: Low bun, no part, and bangs pulled back and out of face. This helps prevent a shadow from being cast on your dancers face while on stage. Secure bun with bobby pins and a hair tie that matches the dancer's hair color. We also recommend using a hair net around the bun that matches the dancer's hair color, to control fly-aways. These items are available at Sally's Beauty Supply or any other beauty supply store. Secure matching headpiece on right side of head with bobby pins.