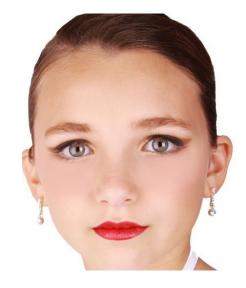

### **CFD COMPANY**

Junior Jazz
Miss Kinder
"Fabulous"

**Top**: Purple/black bra top.

Bottoms: Black/purple briefs, tan footed tights, black fishnet tights.

Shoes: Black freeform.

Hair: Low bun, no part, and bangs pulled back and out of face. This helps prevent a shadow from being cast on your dancers face while on stage. Secure bun with bobby pins and a hair tie that matches the dancer's hair color. We also recommend using a hair net around the bun that matches the dancer's hair color, to control fly-aways. These items are available at Sally's Beauty Supply or any other beauty supply store. Secure matching headpiece on right side of head with bobby pins.

**Makeup:** Company makeup is okay.

**SHOW 1** #3