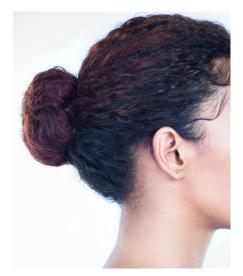

### **CFD COMPANY**

Junior Jazz
Miss Kinder
"Fabulous"

**Top**: Purple/black bra top.

Bottoms: Black/purple briefs, tan footed tights, black fishnet tights.

Shoes: Black freeform.

Hair: Low bun, no part, and bangs pulled back and out of face. This helps prevent a shadow from being cast on your dancers face while on stage. Secure bun with bobby pins and a hair tie that matches the dancer's hair color. We also recommend using a hair net around the bun that matches the dancer's hair color, to control fly-aways. These items are available at Sally's Beauty Supply or any other beauty supply store. Secure matching headpiece on right side of head with bobby pins.

### **CFD COMPANY**

Senior Contemporary
Miss Chloe
"Landslide"

**Top**: Maroon leotard dress. **Bottoms**: Tan stirrups tights.

**Shoes**: Tan half soles. *Must wear BOTH shoes*.

Hair: Low bun, no part, and bangs pulled back and out of face. This helps prevent a shadow from being cast on your dancers face while on stage. Secure bun with bobby pins and a hair tie that matches the dancer's hair color. We also recommend using a hair net around the bun that matches the dancer's hair color, to control fly-aways. These items are available at Sally's Beauty Supply or any other beauty supply store. Secure matching headpiece on right side of head with bobby pins.

### **CFD COMPANY**

Teen Contemporary
Miss Kelly
"You & Me"

**Top**: Black & white unitard.

**Bottoms**: Tan tights. **Shoes**: Barefoot.

**Hair:** Low bun, no part, and bangs pulled back and out of face. This helps prevent a shadow from being cast on your dancers face while on stage. Secure bun with bobby pins and a hair tie that matches the dancer's hair color. We also recommend using a hair net around the bun that matches the dancer's hair color, to control fly-aways. These items are available at Sally's Beauty Supply or any other beauty supply store. Secure matching headpiece on right side of head with bobby pins.